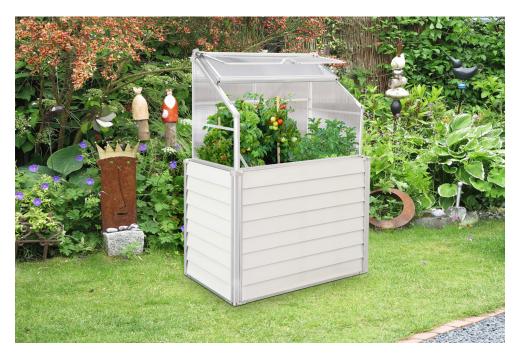

## **Single-Bed Elevated Compact Greenhouse**

Relish year-round gardening with Hanover's elevated compact greenhouse! Our mini wonder gives you the space you need to grow your seeds, seedlings, herbs, tomatoes, flowers, and vegetables in a sustainable environment. The perfect fit for a first-time grower or seasoned gardener, use it in your backyard or on a patio, deck, large balcony, and urban rooftop.

No more kneeling, bending, or back strain as this ergonomically designed raised garden bed allows you to stand while working. An adjustable roof opening allows ventilation and sunlight into your garden, plus a drainage system helps prevent root rot. Hidden storage space underneath the planting bed holds your tools, gloves, and fertilizer.

Sturdy, strong, and durable, this fantastic hothouse is constructed with rust-resistant aluminum frames, galvanized steel sheeting, and UV protected double-walled polycarbonate panels. With Hanover, you'll enjoy long-lasting controlled spaces to experiment, grow, and nurture your plants with ease.

## **Features**

- Elevated compact greenhouse with single garden bed, drainage system, and hidden storage
- Raised planter protects against pathway weeds, soil compaction, erosion from rain, leaching, and pests
- Sturdy, strong, and durable can be bolted to concrete foundation for extra stability
- 2-person assembly required (hardware and instructions included)
- Exterior Dimensions: 24.4" D x 47" W x 66.5" H
- Interior Plant Bin Dimensions: 22.3" D x 45.2" W x 31.9" H
- Model: HANGHGBMN-1WHT